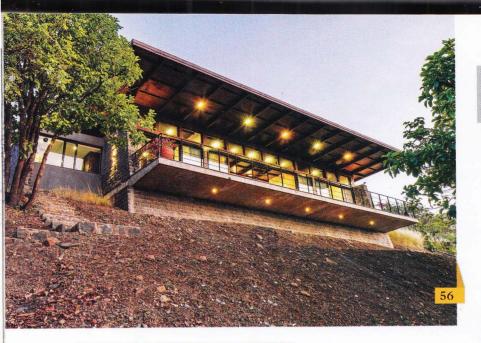

# 56 HERMITAGE RETREAT

Pune-based architects Sunil and Shruti Hu'mane Hermitage Retreat, a weekend home on the outset Pune, in sync with the outdoors, natural elements the region's cultural ethos. The project received Award 2017 for a Single Family Home Text: Brinda Gill Photographs: Hemant Patil