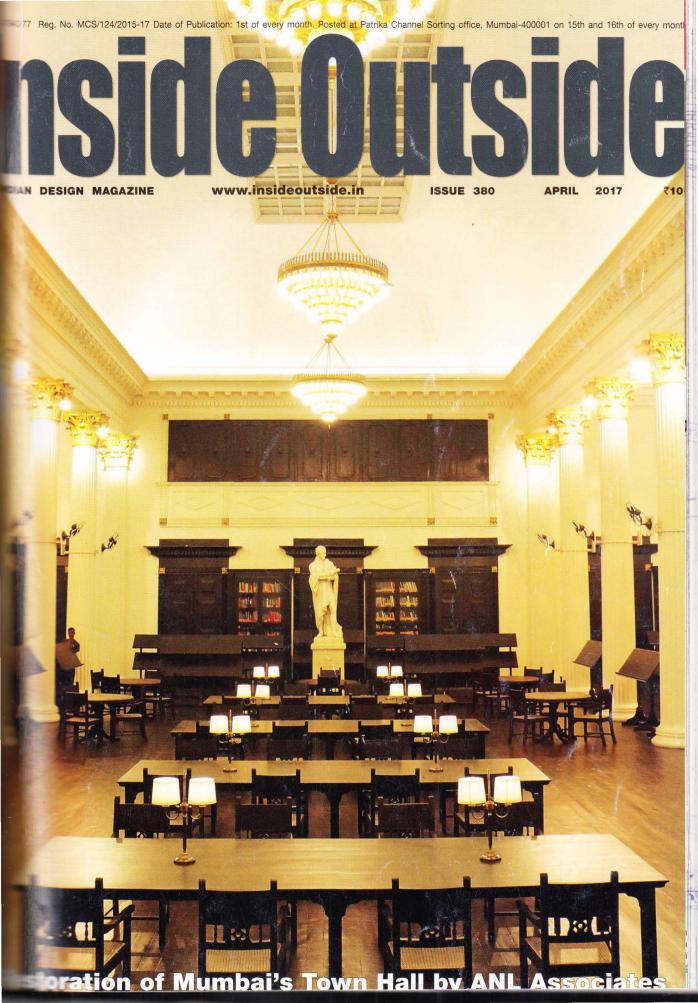

### RESTORATION A NEW LEASE OF LIFE

The Town Hall in south Mumbai was considered other heritage buildings in the city. Access author of many rescue operations of steps in to restore the building to the source of the building to the building to the source of the building to the buildi

Conte

Photographs: Krishna lyer