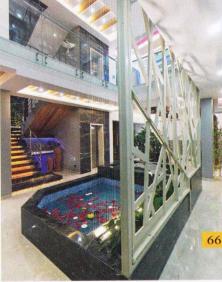

## BUNGALOW

66

## **BLENDING TRADITION AND MODERNITY**

Pune-based architects Madhuri and Sagar Zite des a home for the Kad family keeping in mind the family traditional roots and modern outlook. Photographs: Harminder