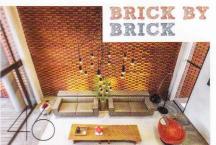

In the ferocious summers of Surat, DWG Architects zeroed in on a large brick curtain wall as a device to deflect the heat of the sun from this bungalow

Yoshitoshi Kanemaki is a Japan based sculptor renowned for his bizarre yet lifelike wooden sculptures