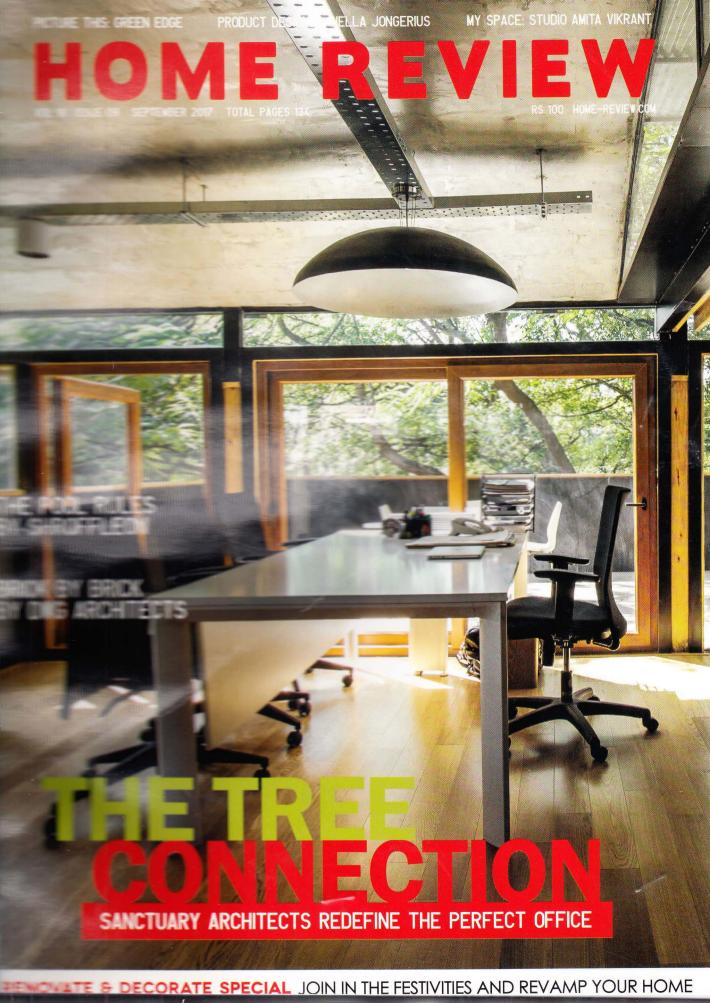

Cover Story

Bengaluru-based Sanctuary Architects & Interior Designers have designed the perfect office for themselves

By embracing the traditional techniques and collaborating with the modern-age systems, SAV constantly strives to push the envelope