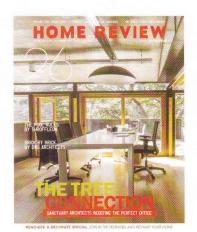

Cover Story

Bengaluru-based Sanctuary Architects & Interior Designers have designed the perfect office for themselves

By embracing the traditional techniques and collaborating with the modern-age systems, SAV constantly strives to push the envelope