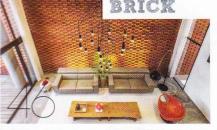

In the ferocious summers of Surat, DWG Architects zeroed in on a large brick curtain wall as a device to deflect the heat of the sun from this bungalow

Yoshitoshi Kanemaki is a Japan based sculptor renowned for his bizarre yet lifelike wooden sculptures