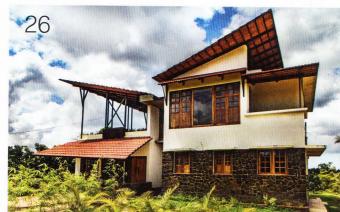

### ARCHITECTURE FOR DWELLING

- 20 A house on the lagoon
  Backwater, Norfolk, United Kingdom
  Platform 5 Architects, London
- 26 Responding to a tropical climate
  Spring Chalet, Calicut
  De Earth, Calicut
- 34 An energy-efficient villa
  Elle Maison, Geneve outskirts
  Damilano, Studio Architects, Italy