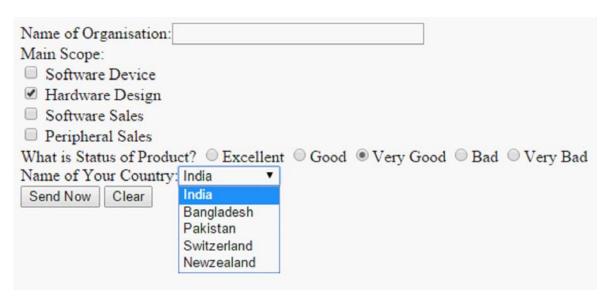

OR

**B.** 1) Write a program to design below form.

(10)

2) What is JavaScript? Mention advantages and disadvantages of it.